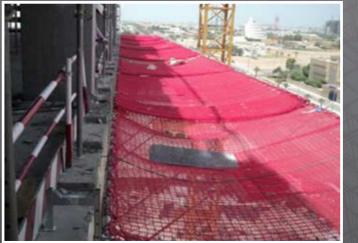

### **UNI- SAFETY NET**

Construction Safety Nets are used at high-rise building construction sites for preventing accidental fall of people or objects in the site. Construction safety nets are the safest and the most cost-effective fall prevention system in the world.

#### **TECHNICAL DATA:**

- Fully Compliant Nets and Assembly manufactured to EN Standards
- Double layer nets made up of 60x60 and 20x20 nets (Heavy Duty) or 100x100 and 20x20 nets (Medium Duty) manufactured from high tensity polypropylene (HT, PP) material with an optional light duty Debris net as third layer.
- UV Treatment to resist sun damage.
- 3.1m Standard width or 4.7m Extra Wide width
- Resistant to high wind loads, able to be tied top/ bottom against overturning.
- 0.85m overlap between units providing more protection between units
- Full range of accessories to enable connection to various types and shapes of structures.
- Manufactured from Steel (Painted or Galvanized finish) and Patented Extruded