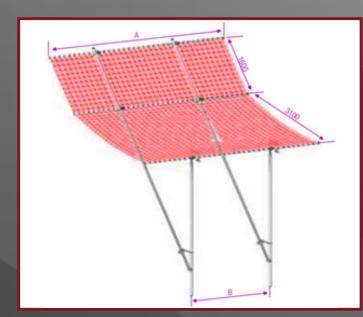

WIDE TYPE

| 6.00m Nominal<br>XW UNIT |  | 4.00m XW UNIT |  |
|--------------------------|--|---------------|--|
|                          |  |               |  |

| Body Type | Width | A     | В          | Weight * |
|-----------|-------|-------|------------|----------|
| 2.75m     | 4.70m | 5.85m | 3.50m±0.25 | 127 kg   |
| 2.75m     | 4.70m | 4.00m | 1.65m±0.25 | 114 kg   |
| 3.25m     | 4.70m | 5.85m | 3.50m±0.25 | 132 kg   |
| 3.25m     | 4.70m | 4.00m | 1.65m±0.25 | 119 kg   |