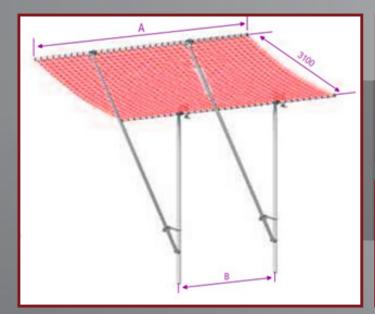

#### **SAFETY NET TYPE :**

- Standard type
- Wide type
- Vertical type

**STANDARD TYPE** 

|   | 6.00m Nominal<br>UNIT |   | 4.00 UNIT |  |
|---|-----------------------|---|-----------|--|
| • |                       | · | •         |  |
|   |                       |   |           |  |

| Body Type | Width | А     | В          | Weight * |
|-----------|-------|-------|------------|----------|
| 2.75m     | 3.10m | 5.85m | 3.50m±0.25 | 109 kg   |
| 2.75m     | 3.10m | 4.00m | 1.65m±0.25 | 100 kg   |
| 3.25m     | 3.10m | 5.85m | 3.50m±0.25 | 114 kg   |
| 3.25m     | 3.10m | 4.00m | 1.65m±0.25 | 105 kg   |