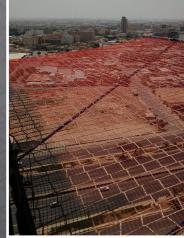

### **UNI- SAFETY NET**

Construction Safety Nets are used at high-rise building construction sites for preventing accidental fall of people or objects in the site. Construction safety nets are the safest and the most cost-effective fall prevention system in the world.

#### **TECHNICAL DATA:**

- Fully Compliant Nets and Assembly manufactured to EN Standards
- Double layer nets made up of 60x60 and 20x20 nets (Heavy Duty) or 100x100 and 20x20 nets (Medium Duty) manufactured from high tensity polypropylene (HT, PP) material with an optional light duty Debris net as third layer.
- UV Treatment to resist sun damage.
- 3.1m Standard width or 4.7m Extra Wide width
- Resistant to high wind loads, able to be tied top/ bottom against overturning.
- 0.85m overlap between units providing more protection between units
- Full range of accessories to enable connection to various types and shapes of structures.
- Manufactured from Steel (Painted or Galvanized finish) and Patented Extruded