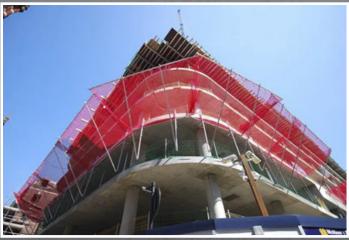

### **UNI- SAFETY NET**

Construction Safety Nets are used at high-rise building construction sites for preventing accidental fall of people or objects in the site. Construction safety nets are the safest and the most cost-effective fall prevention system in the world.

#### **TECHNICAL DATA:**

- Fully Compliant Nets and Assembly manufactured to EN Standards
- Double layer nets made up of 60x60 and 20x20 nets (Heavy Duty) or 100x100 and 20x20 nets (Medium Duty) manufactured from high tensity polypropylene (HT, PP) material with an optional light duty Debris net as third layer.
- UV Treatment to resist sun damage.
- 3.1m Standard width or 4.7m Extra Wide width
- Resistant to high wind loads, able to be tied top/ bottom against overturning.
- 0.85m overlap between units providing more protection between units
- Full range of accessories to enable connection to various types and shapes of structures.
- Manufactured from Steel (Painted or Galvanized finish) and Patented Extruded