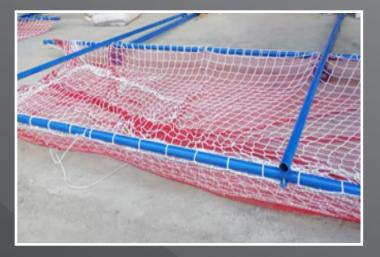

### **UNI- SAFETY NET**

Construction Safety Nets are used at high-rise building construction sites for preventing accidental fall of people or objects in the site. Construction safety nets are the safest and the most cost-effective fall prevention system in the world.

#### **Advantages:**

- Light Weight
- Water Resistant
- Weather Resistant
- Easy To Install