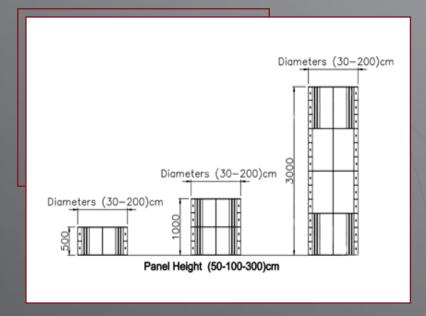

### Panels range:

- Height increments of 500 mm can be achieved using variable panel height.
- Panel height (50 100 -300) cm.
- Panel diameters variable
   (30 cm to 200 cm) & Special sizes
   upon request.