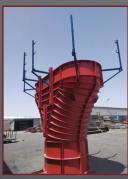

## **Round Column Forms (Standard Product)**

This system is composed of two halves circular panels to form a circular mold in different diameters and heights.