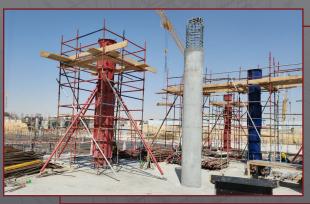

## **Round Column Forms (Standard Product)**

This system is composed of two halves circular panels to form a circular mold in different diameters and heights.

#### **Technical Data:**

- Permissible Concrete Pressure: up To 150 KN/m2
- Size: Adaptable with any diameters and heights
- Cladding: 3-4 mm

### Panels range:

- Height increments of 500 mm can be achieved using variable panel height.
- Panel height (50 100 -300) cm.
- Panel diameters variable
   (30 cm to 200 cm) & Special sizes
   upon request.