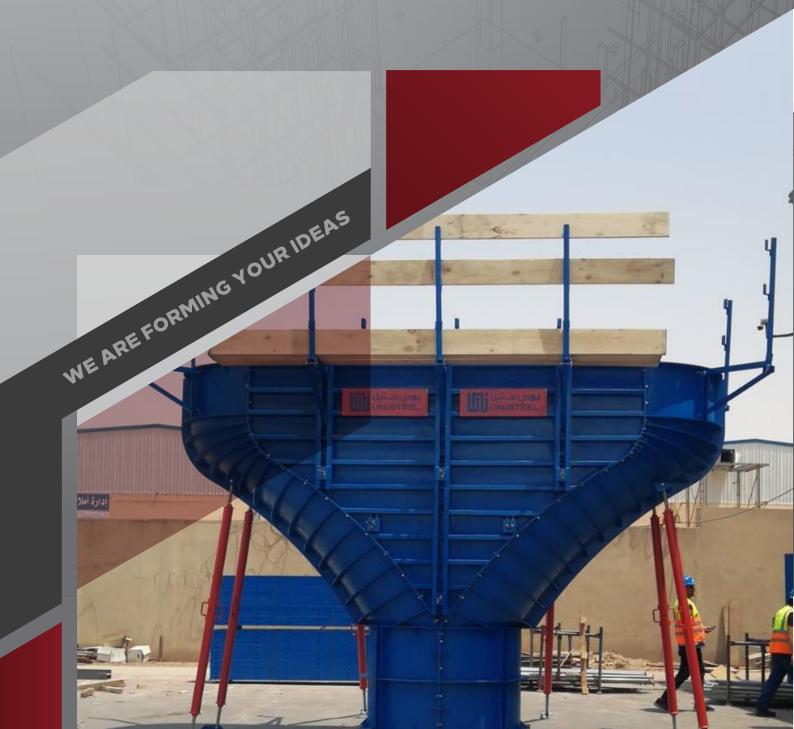

## **Special Steel Panels Formwork | Tailor Made**

We are introducing our Special Steel Panels Formwork System as its most economical system for special applications that can be designed for any concrete shape and dimension, ensuring a high quality concrete surface finish, simple and fast assembly on site with minimum labor requirements.

## **Round Column Forms (Standard Product)**

This system is composed of two halves circular panels to form a circular mold in different diameters and heights.