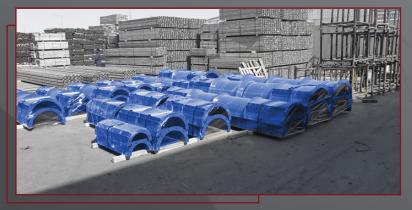

## **Applications:**

- Precast Units
- Tunnel Forms
- Girders, Beams & Parapets
- Trenches
- Block Molds.
- Round Column Forms (Standard Product)
- Pier Column & Flairs
- Conical & Special Shapes Structure

## **Round Column Forms (Standard Product)**

This system is composed of two halves circular panels to form a circular mold in different diameters and heights.