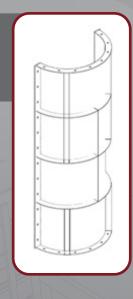

## **Round Column Forms (Standard Product)**

This system is composed of two halves circular panels to form a circular mold in different diameters and heights.

#### **Technical Data:**

- Permissible Concrete Pressure: up To 150 KN/m2
- Size: Adaptable with any diameters and heights
- Cladding: 3-4 mm