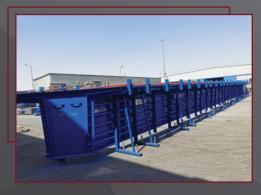

## **Applications:**

- Precast Units
- Tunnel Forms
- Girders, Beams & Parapets
- Trenches
- Block Molds.
- Round Column Forms (Standard Product)
- Pier Column & Flairs
- Conical & Special Shapes Structure

## **Round Column Forms (Standard Product)**

This system is composed of two halves circular panels to form a circular mold in different diameters and heights.